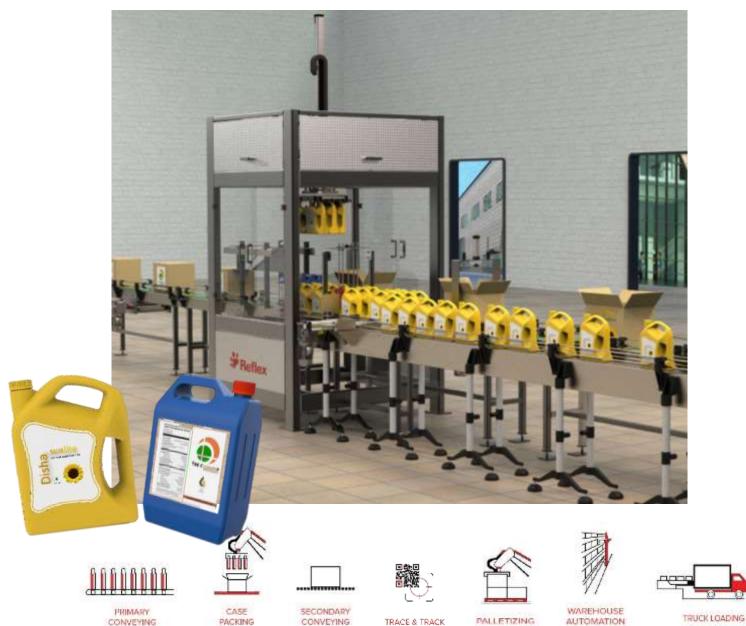

## **Machine Description**

The only solution to growing consumer demand is to increase production efficiently. As we progress, Automation no longer remains a luxury. Automation has become a necessity.

In India's fast growing Edible & Lubricant Industry, plant capacity of a few Klpd is becoming the norm. In such high volume Jar filling lines, operation of putting Jars in case is proving to be a bottleneck. **CasePacker** was developed by Reflex to meet exactly this demand from the industry.

In a typical layout, Jar from Jar filling machine comes to a manual case filling station. At this station, based on the count, Jars are placed in the case. These cases with the Jars in it then reaches to a person where the cases are packed. Our **CasePacker** take care of placing the bottles into the case automatically.