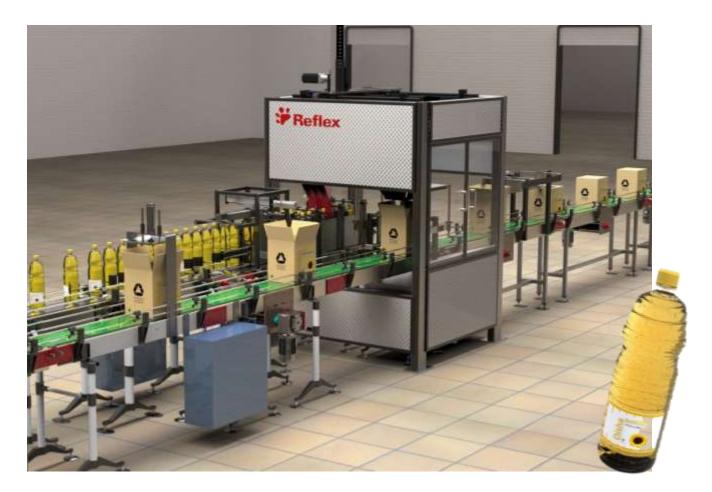

## **Machine Description**

The only solution to growing consumer demand is to increase production efficiently. As we progress, Automation no longer remains a luxury. Automation has become a necessity.

In India's fast growing Edible Oil Industry, plant capacity of a few Klpd is becoming the norm. In such high volume bottle filling lines, operation of putting bottles in case is proving to be a bottleneck. **CasePacker** was developed by Reflex to meet exactly this demand from the industry.

In a typical layout, Bottle from Bottle filling machine comes to a manual case filling station. At this station, based on the count, bottle are placed in the case. These cases with the bottle in it then reaches to a person where the cases are packed. Our **CasePacker** take care of placing the bottles into the case automatically.