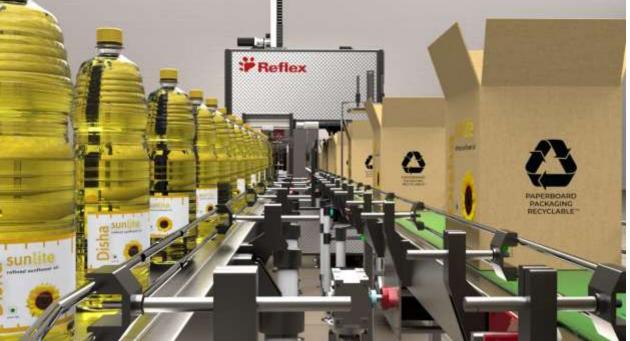

## **Machine Description**

The only solution to growing consumer demand is to increase production efficiently. As we progress, Automation no longer remains a luxury. Automation has become a necessity.

In India's fast growing Edible Oil Industry, plant capacity of a few Klpd is becoming the norm. In such high volume bottle filling lines, operation of putting bottles in case is proving to be a bottleneck. **CasePacker** was developed by Reflex to meet exactly this demand from the industry.

In a typical layout, Bottle from Bottle filling machine comes to a manual case filling station. At this station, based on the count, bottle are placed in the case. These cases with the bottle in it then reaches to a person where the cases are packed. Our **CasePacker** take care of placing the bottles into the case automatically.