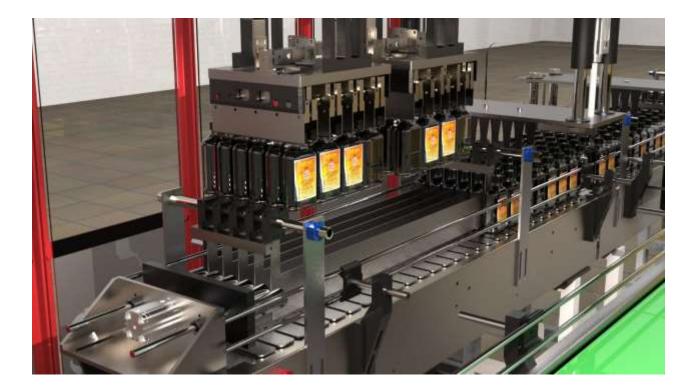

## **Machine Description**

The only solution to growing consumer demand is to increase production efficiently. As we progress, Automation no longer remains a luxury. Automation has become a necessity.

In India's fast growing Liquor Industry, plant capacity of a few Klpd is becoming the norm. In such high volume Glass bottle filling lines, operation of putting bottles in case is proving to be a bottleneck. **CasePacker** was developed by Reflex to meet exactly this demand from the industry.

In a typical layout, Bottle from Bottle filling machine comes to a manual case filling station. At this station, based on the count, bottle are placed in the case. These cases with the bottle in it then reaches to a person where the cases are packed. Our **CasePacker** take care of placing the bottles into the case automatically.