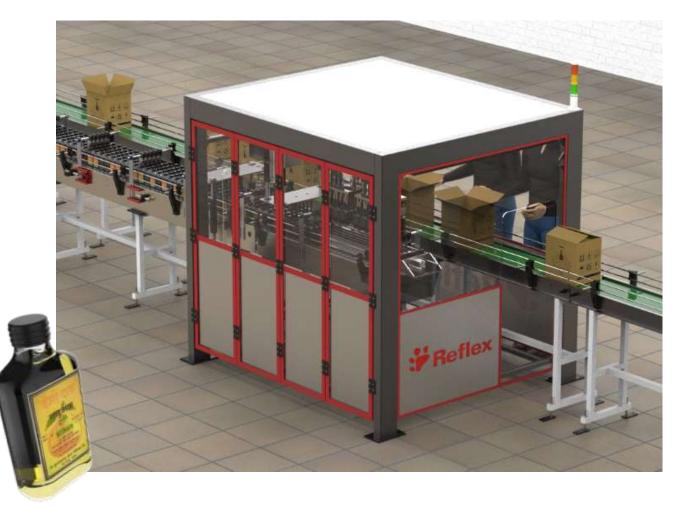

## **Machine Description**

The only solution to growing consumer demand is to increase production efficiently. As we progress, Automation no longer remains a luxury. Automation has become a necessity.

In India's fast growing Liquor Industry, plant capacity of a few Klpd is becoming the norm. In such high volume Glass bottle filling lines, operation of putting bottles in case is proving to be a bottleneck. **CasePacker** was developed by Reflex to meet exactly this demand from the industry.

In a typical layout, Bottle from Bottle filling machine comes to a manual case filling station. At this station, based on the count, bottle are placed in the case. These cases with the bottle in it then reaches to a person where the cases are packed. Our **CasePacker** take care of placing the bottles into the case automatically.

#### **Machine Salient Feature**

| 1 | High Speed System to integrate into today's advanced packaging lines.                    |
|---|------------------------------------------------------------------------------------------|
| 2 | IP54 design ensures trouble free running.                                                |
| 3 | Use of high quality standard product ensures high reliability and ease in maintenance.   |
| 4 | Simple and robust escapement mechanism ensures perfect flow of bottles into Case.        |
| 5 | CasePacker designed to tolerate bottle dimensional variation.                            |
| 6 | Safety guards and covers ensures operator safety.                                        |
| 7 | In the event of a machine breakdown, machine can be bypassed to assist manual caepacking |
|   | operation. Choose options.                                                               |
| 8 | Audio Visual alarm intimates the operator in case of imbalance in product flow.          |